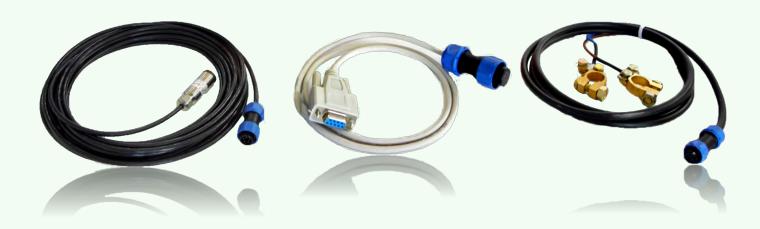

### Package Content

- ♦ Upside unit
- ♦ RS232 programming cable
- Power cable
- Pressure transducer
- Optional battery pack and charger