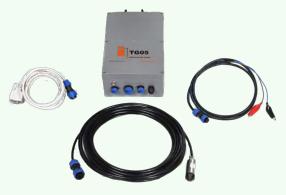

### Package Content

- ♦ Upside unit
- ♦ RS232 programming cable
- Power cable
- Pressure transducer
- Optional battery pack and charger