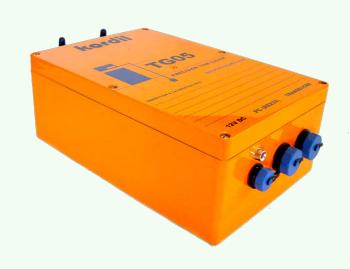

## TG05 SMS TIDE GAUGE

#### Tide height at your mobile device!

TG05 continuously records the height of the water level with respect to a reference datum. With integrated GPS on board the elevations are marked with a precision date and time stamp, being recorded and broadcasted to anywhere in the world using mobile network.